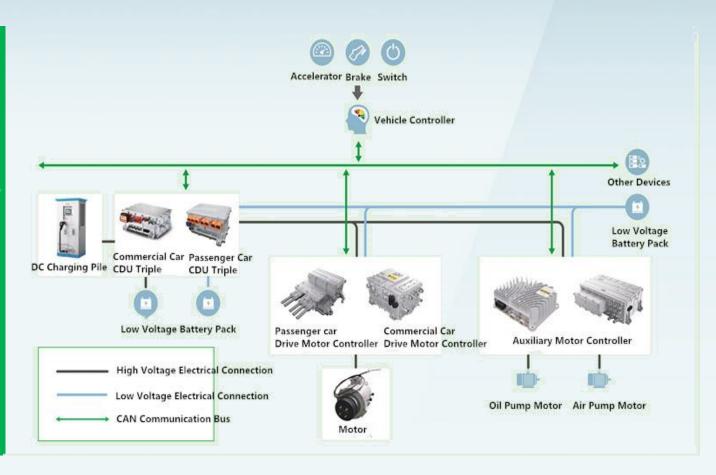

----------------------|
|-----------------------------|--------------------|-----------------|-------------------|----------|-------------------------|





| Metallurgy | Electric<br>power | Mining | Hoisting | Petroleum and petrochemical | Chemical | Building<br>material | Municipal<br>project |
|------------|-------------------|--------|----------|-----------------------------|----------|----------------------|----------------------|
|------------|-------------------|--------|----------|-----------------------------|----------|----------------------|----------------------|



## **New Energy Vehicle**





## **New Energy Vehicle**



### Annual Sales ¥78M in 2015, ¥200M in 2016, ¥450M in 2017.

Becoming the leading enterprise in domestic new energy vehicle drive industry in two years







# Performance and batch application of mainstream models

Product applications total more than 50,000, and annual growth rate reaches 300%































Top 3 Industry Leader Leading the Trend of UPS Power Industry

## **Network Power-Data Center**



Modular UPS

2<sup>nd</sup> largest market share
after HUAWEI

**Data Center Solution** 

Closed Channel System Power Supply/Distribution System

Power Supply/Distribution System Electronics Management System



# INVT data center safeguards the safety of power utilization in various industries





**Sports event** 

2014 Sochi Winter Olympics, Nanjing Olympic Sports Center



#### **Data center**

Northern Cloud Data Center, Nanxiang Cloud Data Center



#### TV media

Jilin Changchun CCTV "A Bite of China" program, A