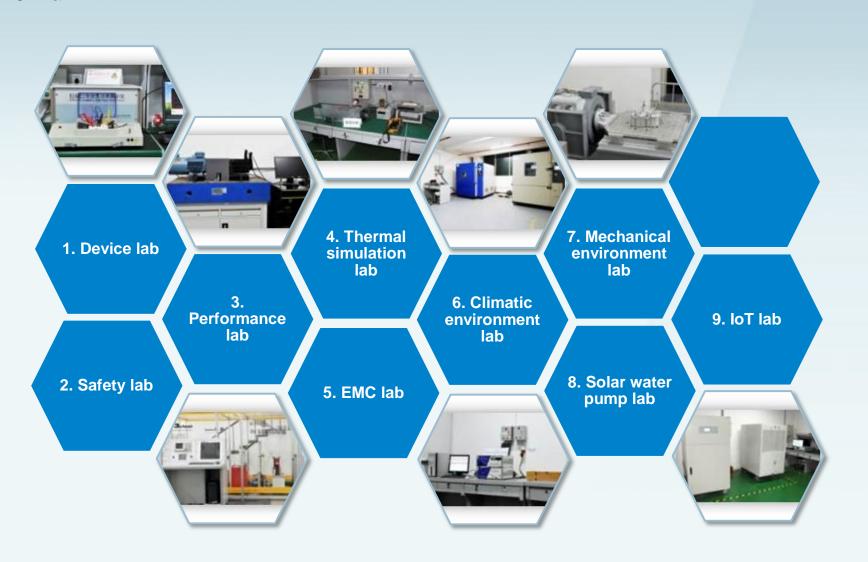

### Two large new bases to ensure business development

### **Suzhou Industrial Park**

Core industry base and R&D center in East China

# **Production Capacity**

| Base                        | Capacity                                                                                                                                                                                                                                                                                                                                                       | Product line     | Planned capacity (single shift) |
|-----------------------------|----------------------------------------------------------------------------------------------------------------------------------------------------------------------------------------------------------------------------------------------------------------------------------------------------------------------------------------------------------------|------------------|---------------------------------|
| South<br>China/<br>Shenzhen | Designed capacity: 2 billion per year                                                                                                                                                                                                                                                                                                                          | Charging pile    | 42,000 pcs                      |
|                             |                                                                                                                                                                                                                                                                                                                                                                | Electric vehicle | 72,000 pcs                      |
|                             |                                                                                                                                                                                                                                                                                                                                                                | UPS              | 48,000 pcs                      |
|                             |                                                                                                                                                                                                                                                                                                                                                                | Solar            | 78,000 pcs                      |
|                             | <ul> <li>1st phase: Intelligent auto production line capable of delivering 1.5 billion capacity</li> <li>2nd phase: A comprehensive industry base integrating business with R&amp;D to provide industry control and energy efficiency solutions.</li> <li>3rd phase: Large-scale production area and logistic center to satisfy 10 billion capacity</li> </ul> | Servo            | 200,000 pcs                     |
|                             |                                                                                                                                                                                                                                                                                                                                                                | Low voltage      | 300,000 pcs                     |
|                             |                                                                                                                                                                                                                                                                                                                                                                | Medium voltage   | 500 pcs                         |
| Suzhou                      |                                                                                                                                                                                                                                                                                                                                                                | High voltage     | 600 pcs                         |
|                             |                                                                                                                                                                                                                                                                                                                                                                | Others           | 300,000 pcs                     |