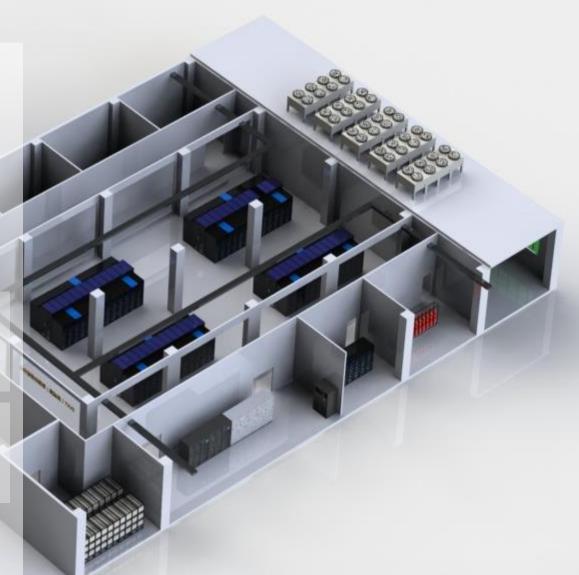

## **Network Power-Data Center**

Modular UPS

2<sup>nd</sup> largest market share
after HUAWEI

**Data Center Solution** 

Closed Channel System Power Supply/Distribution System

Power Supply/Distribution System Electronics Management System