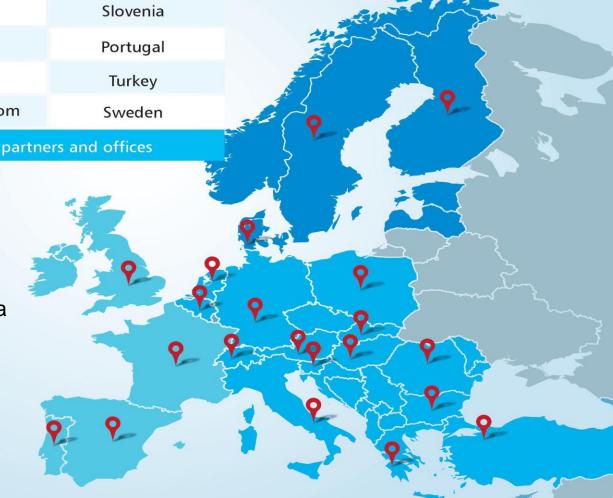

# **European Network**

| Austria     | Bulgaria                    | Belgium   |  |
|-------------|-----------------------------|-----------|--|
| Germany     | France                      | Finland   |  |
| Italy       | Romania                     | Macedonia |  |
| Switzerland | Slovakia                    | Slovenia  |  |
| Greece      | Hungary                     | Portugal  |  |
| Poland      | Denmark                     | Turkey    |  |
| Netherlands | United Kingdom Sweden       |           |  |
| Spain       | By our partners and offices |           |  |

- Totally 40 partners in Europe
- 130% growth rate from 2016 to 2017
- 1 after-service center in Leiria Portugal
- 1 subsidiary company in Rotterdam Holland