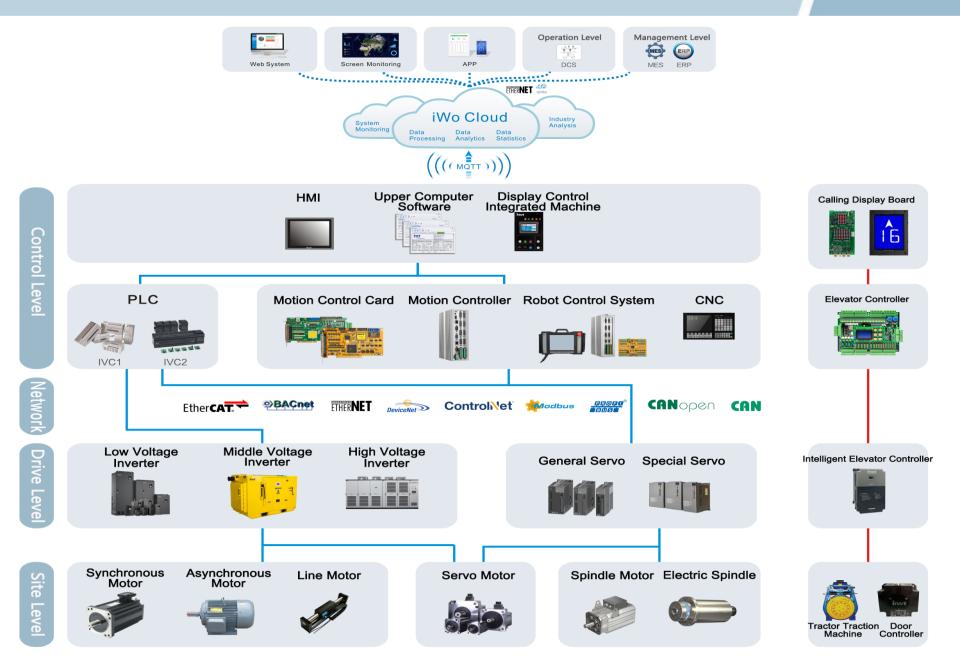

# **Core Business System**

## Industrial automation system solution

| Electronic device Robot Loo | Rubber and plastic | Machine<br>tool | Air<br>compressor | Elevator | Construction<br>machine |
|-----------------------------|--------------------|-----------------|-------------------|----------|-------------------------|
|-----------------------------|--------------------|-----------------|-------------------|----------|-------------------------|

| Metallurgy | Electric<br>power | Mining | Hoisting | Petroleum and petrochemical | Chemical | Building<br>material | Municipal<br>project |
|------------|-------------------|--------|----------|-----------------------------|----------|----------------------|----------------------|
|------------|-------------------|--------|----------|-----------------------------|----------|----------------------|----------------------|