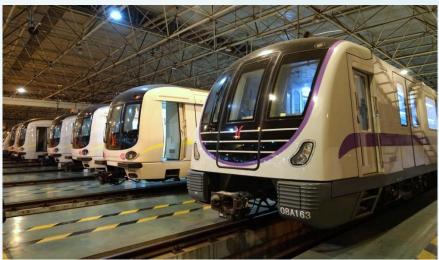

# Rail Transit

7 years' innovation
The First Rail Transit System independent R&D by Non-state-owned enterprise

### **Rail Transit**

Guangzhou metro line 8 has been operating smoothly and safely for 210,000 km, which has passed the rigorous reviews held by China Association of Metros and earned the bid qualification domestically and abroad.

- Features **vector control**, **harmonic control**, **low noise** and **light weight**; Proved to be safe, reliable, sophisticated, energy efficient and comfortable through various tests and operational reviews.
- Hundreds of technological achievements in rail transit traction system, 64 of which have been granted authorization.